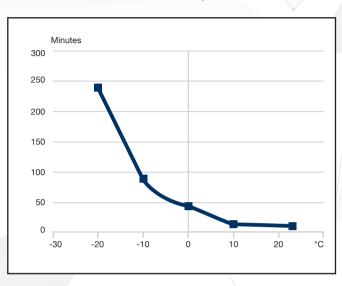

and humidity



### Key benefits

- > Ultra-fast curing
- > From -20 to 25°C without additional heat
- > Under water and in humid areas
- > Virtually no surface preparation
- > Outstanding adhesion on dissimilar substrates
- > Excellent ageing and weathering resistance
- > Temperature resistance up to 120°C

SONDI



COLD AND WET

# Araldite<sup>2050</sup>

Fast bonding. Anytime. Anywhere.

## Typical product characteristics

| Pot life at RT              | 2 min       |
|-----------------------------|-------------|
| Fixture time at RT          | 9 min       |
| Processing temperature      | -20 to 25°C |
| Maximum service temperature | 120°C       |
| Tensile strength            | 40 MPa      |
| Tensile modulus             | 1 700 MPa   |
| Elongation at break         | ca. 10%     |



### Fixture time at different temperatures

Lap Shear Strength after ageing

#### Lap Shear Strength at 23°C ISO 4587



Legal information All trademarks mentioned are either property of or licensed to Huntsman Corporation or an affiliate thereof in one or more, but not all, countries. Sales of the product described herein ("Product") are subject to the general terms and conditions of sale of either Huntsman Advanced Materials LLC, or its appropriate affiliate including without limitation Huntsman Advanced Materials (Europe) BVBA, Huntsman Advanced Materials (Guangdong) Ltd. ("Huntsman"). The following supercedes Buyer's documents. While the information and recommendations included in this publication are, to the best of Huntsman Advanced Materials (Guangdong) Ltd. ("Huntsman"). The foll